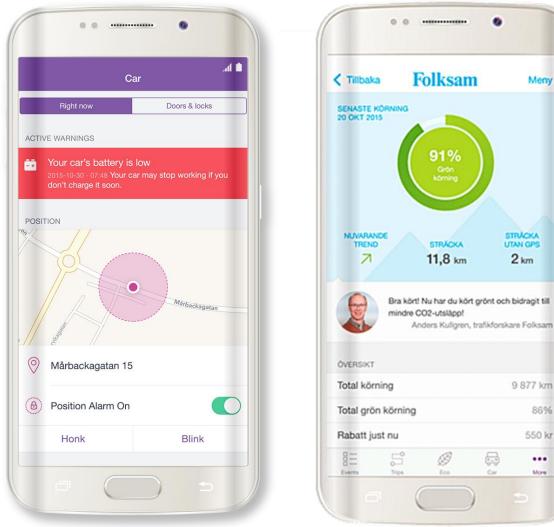

#### **CASE: THINKING THE IOT ECO-SYSTEM INTO YOUR** SOLUTION

•

Meny

STRACKA UTAN GPS

2 km

9 877 km

86%

550 kr

...

More

5

Car