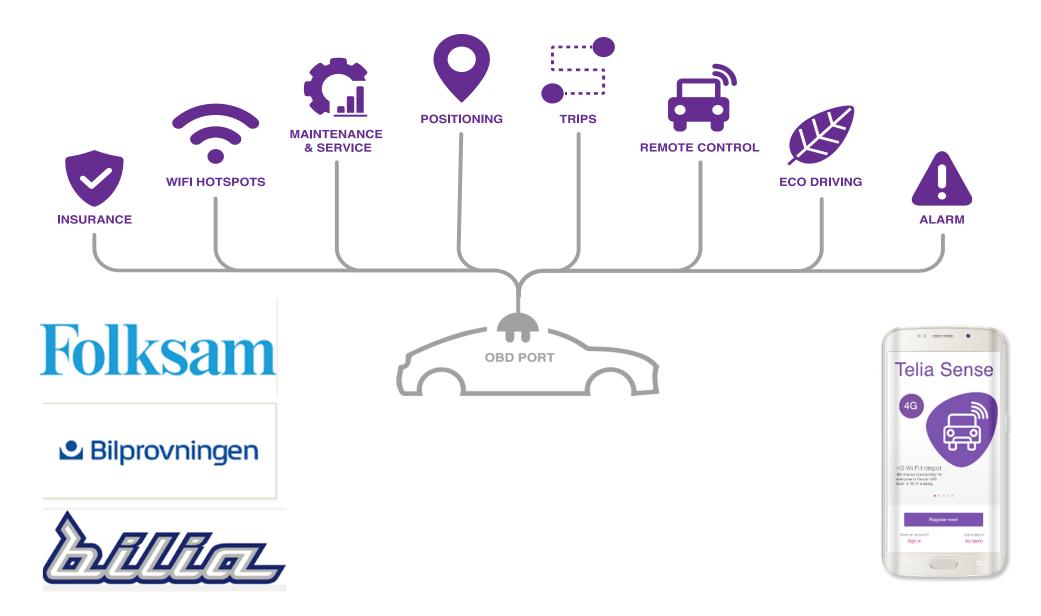

the Nordic region were connected to mobile networks compared to 9% in the rest of the world. In 2018 the estimate is 20% in the Nordics and 13% in the rest of the world

#### NORDIC IOT REVENUES TO GROW TO 12 B€ IN 2020





# **ACROSS ALL CONNECTED GROUPS**



Connected Vehicle



Connected People



Connected Consumer Gadget

kr Connected

Connected Money



Connected Building



((:))

Connected Industrial Process

Connected Infrastructure



NORDIC IoT MARKET GROWTH 2015-2020





#### FROM MEGABYTES TO USECASES





#### **CASE: THINKING THE IOT ECO-SYSTEM INTO YOUR** SOLUTION

•

Meny

STRACKA UTAN GPS

2 km

9 877 km

86%

550 kr

...

More

5

Car







#### WHAT DO DRIVERS CARE ABOUT?





#### WHAT DO DRIVERS CARE ABOUT?

-

\_







#### **ONE IOT SOLUTION – MANY PROVIDORS**





#### PRIVACY



What is your general attitude to information sent from your car to other companies, which offer additional services, such as insurance companies, gas stations, car repair shops, etc.?

Source: Telia Sweden survey 3 - 11 maj, 2016, N=502



Data Collected and Processed

Service Provider Selection









Data Collected and Processed



Service Provider Selection





Data Collected and Processed



Service Provider Selection







Data Collected and Processed



Service Provider Selection







Data Collected and Processed





Data Collected and Processed







#### iot.teliacompany.com





#### Connected Things 2016 rapport