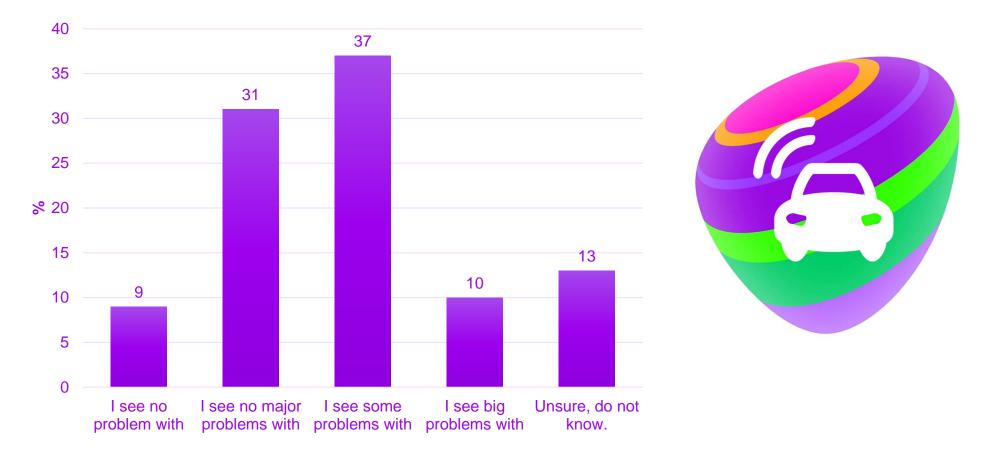

#### PRIVACY

What is your general attitude to information sent from your car to other companies, which offer additional services, such as insurance companies, gas stations, car repair shops, etc.?

Source: Telia Sweden survey 3 - 11 maj, 2016, N=502