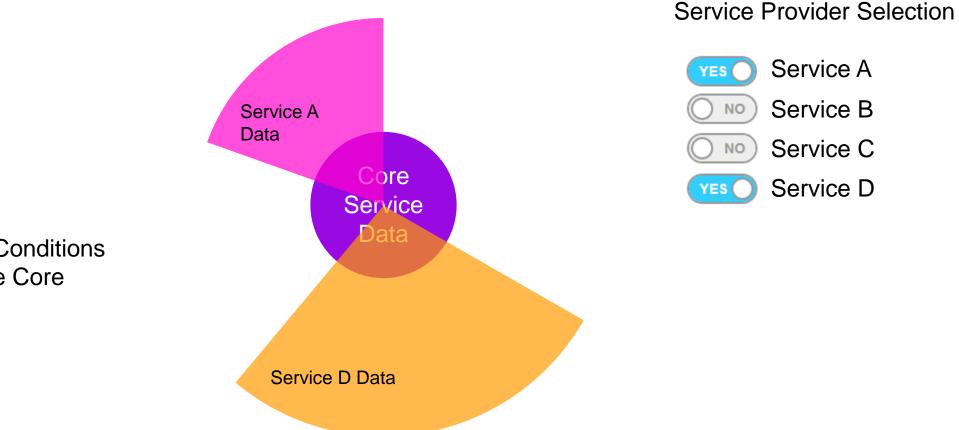

#### **ONE IOT SOLUTION – MANY PROVIDORS**

Data Collected and Processed

Service Provider Selection

Data Collected and Processed

Service Provider Selection

Data Collected and Processed

Service Provider Selection

Data Collected and Processed

Service Provider Selection