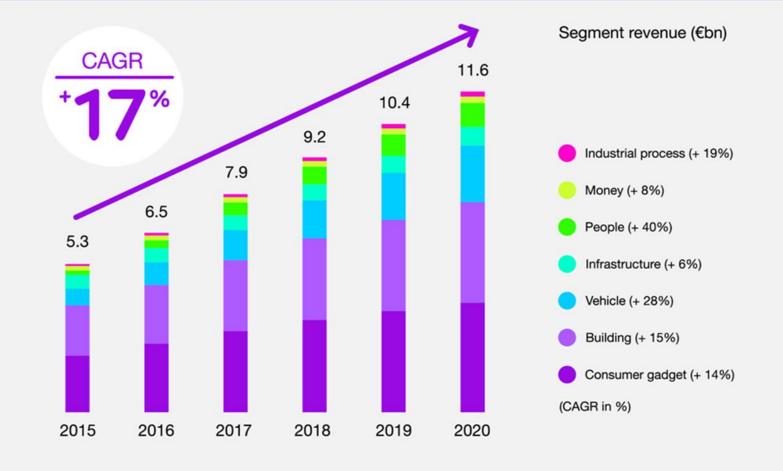

#### NORDIC IOT REVENUES TO GROW TO 12 B€ IN 2020

# **ACROSS ALL CONNECTED GROUPS**

Connected Vehicle

Connected People

Connected Consumer Gadget

kr Connected

Connected Money

Connected Building

((:))

Connected Industrial Process

Connected Infrastructure

NORDIC IoT MARKET GROWTH 2015-2020