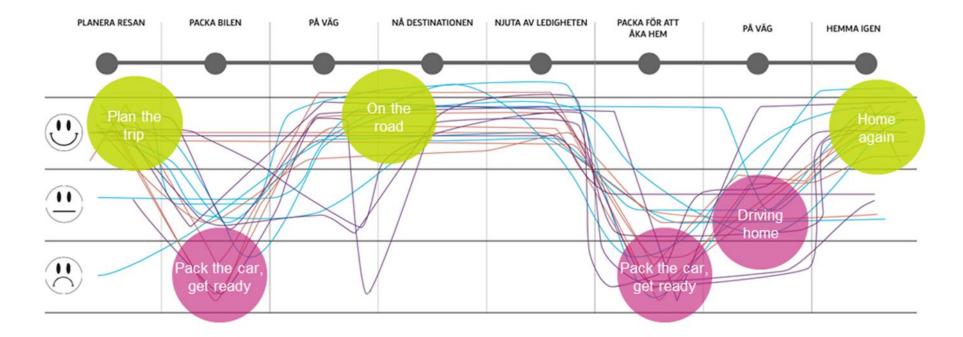

2014



In 2015 17% of all connected things in the Nordic region were connected to mobile networks compared to 9% in the rest of the world. In 2018 the estimate is 20% in the Nordics and 13% in the rest of the world

#### NORDIC IOT REVENUES TO GROW TO 12 B€ IN 2020





# **ACROSS ALL CONNECTED GROUPS**



Connected Vehicle



Connected People



Connected Consumer Gadget

kr Connected

Connected Money



Connected Building



((:))

Connected Industrial Process

Connected Infrastructure



NORDIC IoT MARKET GROWTH 2015-2020





#### FROM MEGABYTES TO USECASES





#### **CASE: THINKING THE IOT ECO-SYSTEM INTO YOUR** SOLUTION

•

Meny

STRACKA UTAN GPS

2 km

9 877 km

86%

550 kr

...

More

5

Car







#### WHAT DO DRIVERS CARE ABOUT?





#### WHAT DO DRIVERS CARE ABOUT?

-

\_







#### **ONE IOT SOLUTION – MANY PROVIDORS**





#### PRIVACY



What is your general attitude to information sent from your car to other companies, which offer additional services, such as insurance companies, gas stations, car repair shops, etc.?

Source: Telia Sweden survey 3 - 11 maj, 2016, N=502



Data Collected and Processed

Service Provider Selection









Data Collected and Processed



Service Provider Selection





Data Collected and Processed



Service Provider Selection







Data Collected and Processed



Service Provider Selection







Data Collected and Processed





Data Collected and Processed







#### iot.teliacompany.com





#### Connected Things 2016 rapport