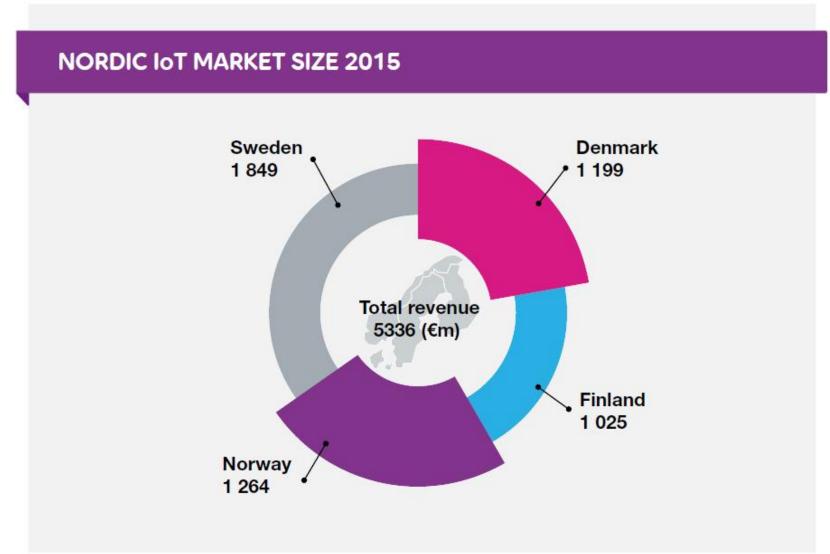

# Jens-Peter Meesenburg Telia IoT Solutions



# THE NORDICS ARE AT THE FOREFRONT OF THE IOT REVOLUTION



4X as many connected things per person as world average. 1,7 in 2014, growing to 4 in 2018



17% growth per year in revenues 2015-2020



>150 million connected things in the Nordics by 2020. Up from 45 million in 2014



In 2015 17% of all connected things in the Nordic region were connected to mobile networks compared to 9% in the rest of the world. In 2018 the estimate is 20% in the Nordics and 13% in the rest of the world

#### NORDIC IOT REVENUES TO GROW TO 12 B€ IN 2020





# **ACROSS ALL CONNECTED GROUPS**



Connected Vehicle



Connected People



Connected Consumer Gadget

kr Connected

Connected Money



Connected Building



((:))

Connected Industrial Process

Connected Infrastructure



NORDIC IoT MARKET GROWTH 2015-2020





#### FROM MEGABYTES TO USECASES





#### **CASE: THINKING THE IOT ECO-SYSTEM INTO YOUR** SOLUTION

•

Meny

STRACKA UTAN GPS

2 km

9 877 km

86%

550 kr

...

More

5

Car







#### WHAT DO DRIVERS CARE ABOUT?





#### WHAT DO DRIVERS CARE ABOUT?

-

\_







#### **ONE IOT SOLUTION – MANY PROVIDORS**





#### PRIVACY



What is your general attitude to information sent from your car to other companies, which offer additional services, such as insurance companies, gas stations, car repair shops, etc.?

Source: Telia Sw