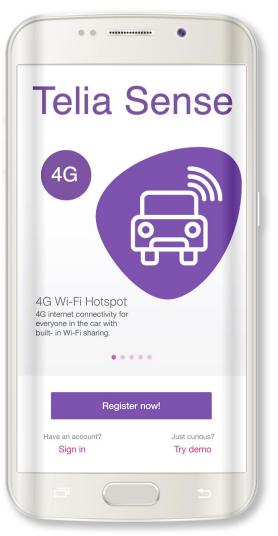

#### **CASE: THINKING THE IOT ECO-SYSTEM INTO YOUR** SOLUTION

•

Meny

STRACKA UTAN GPS

2 km

9 877 km

86%

550 kr