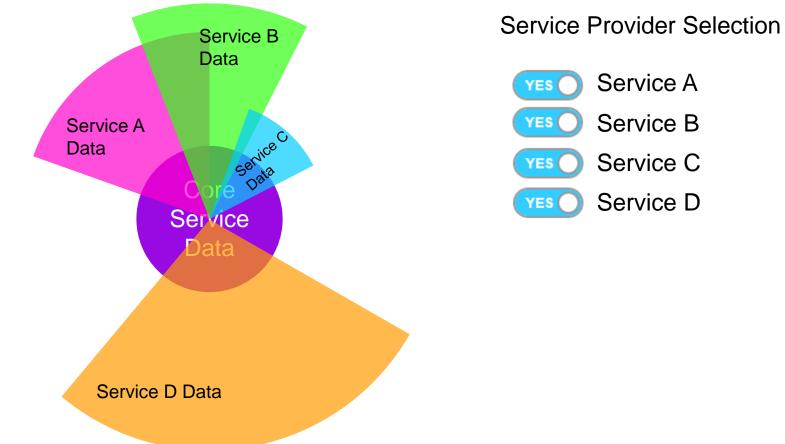

#### **ONE IOT SOLUTION – MANY PROVIDORS**

Data Collected and Processed

Service Provider Selection

Data Collected and Processed

Service Provider Selection

Data Collected and Processed

Service Provider Selection

Data Collected and Processed

Service Provider Selection