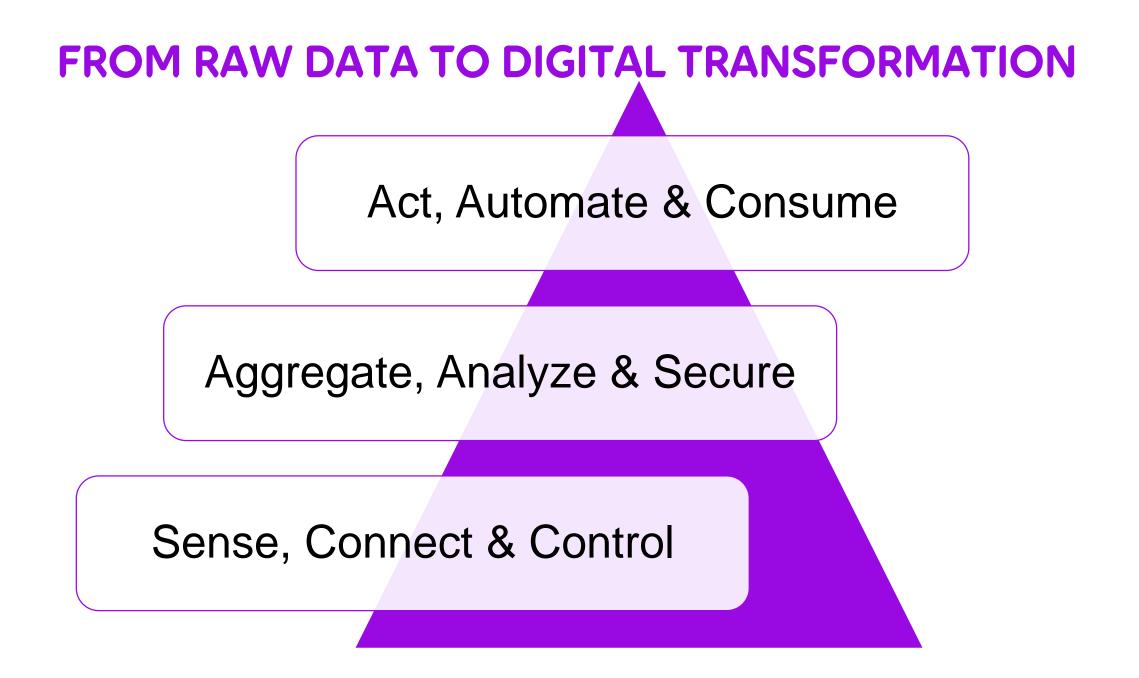

RDICS ARE AT THE FOREFRONT OF THE IOT REVOLUTION



4X as many connected things per person as world average. 1,7 in 2014, growing to 4 in 2018



17% growth per year in revenues 2015-2020



>150 million connected things in the Nordics by 2020. Up from 45 million in 2014



In 2015 17% of all connected things in the Nordic region were connected to mobile networks compared to 9% in the rest of the world. In 2018 the estimate is 20% in the Nordics and 13% in the rest of the world

#### NORDIC IOT REVENUES TO GROW TO 12 B€ IN 2020





# **ACROSS ALL CONNECTED GROUPS**



Connected Vehicle



Connected People



Connected Consumer Gadget

kr Connected

Connected Money



Connected Building



((:))

Connected Industrial Process

Connected Infrastructure



NORDIC IoT MARKET GROWTH 2015-2020





#### FROM MEGABYTES TO USECASES





#### **CASE: THINKING THE IOT ECO-SYSTEM INTO YOUR** SOLUTION

•

Meny

STRACKA UTAN GPS

2 km

9 877 km

86%

550 kr

...

More

5

Car







#### WHAT DO DRIVERS CARE ABOUT?





#### WHAT DO DRIVERS CARE ABOUT?

-

\_







#### **ONE IOT SOLUTION – MANY PROVIDORS**





#### PRIVACY



What is your general attitude to information sent from your car to other companies, which offer additional services, such as insurance companies, gas stations, car repair shops, etc.?

Source: Telia Sweden survey 3 - 11 maj, 2016, N=502



Data Collected and Processed

Service Provider Selection









Data Collected and Processed



Service Provider Selection





Data Collected and Processed



Service Provider Selection







Data Collected and Processed