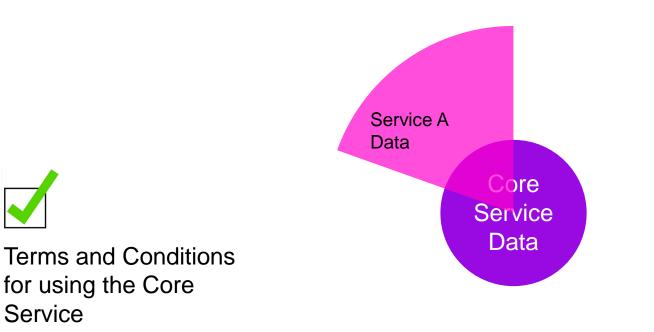

Data Collected and Processed

Service Provider Selection

Data Collected and Processed

Service Provider Selection

Data Collected and Processed

Service Provider Selection

Data Collected and Processed

Service Provider Selection

Data Collected and Processed

Data Collected and Processed